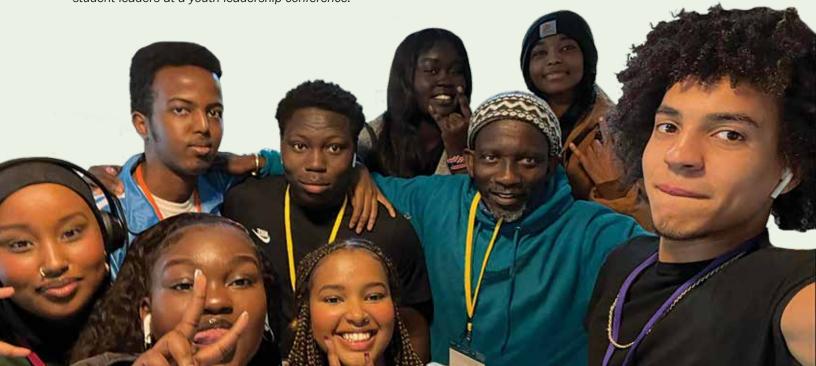

Portland Empowered Director Pious Ali and PPS student leaders at a youth leadership conference.