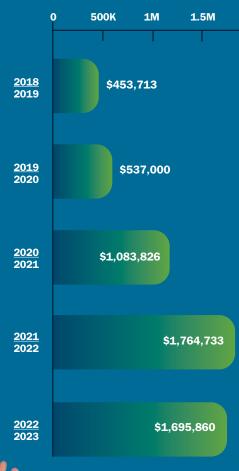

#### FIVE YEAR REVENUE COMPARISON

2M

IN 2022-23,
WE RAISED
\$235
PER STUDENT
IN PPS!

FPPS WORKS WITH EDUCATORS, STUDENTS, FAMILIES, AND COMMUNITY MEMBERS ON A WIDE RANGE OF PROGRAMS TO BENEFIT STUDENTS AND SCHOOLS. SOME OF THE HIGHLIGHTS OF OUR WORK THIS PAST YEAR INCLUDE: