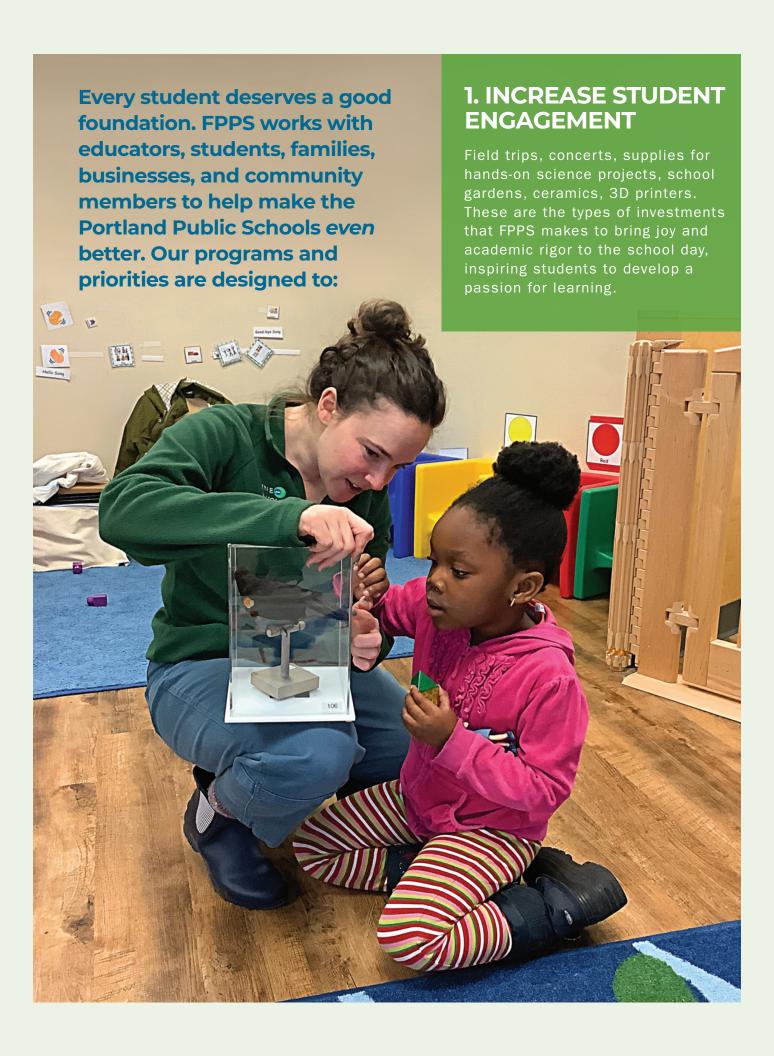

For example, FPPS' Addressing the Opportunity Gap Program is a community campaign to accelerate and expand our school district's Equity work. That campaign also assists in our People efforts by aiding in the recruitment, hiring, support, and advancement of the careers of BIPOC staff members. The FPPS annual Equity and Innovation Teacher Grants Program strengthens our Achievement efforts by providing funds directly to educators for innovative and creative projects to deepen learning. Two programs that support our Whole Student goal are the FPPS Music and the Arts program, which provides students with musical instruments, art supplies and opportunities to attend concerts, theater, museums, or other performances, and the Ed Feeney Athletics Fund, which provides basic athletic gear to students who want to play sports but can't afford the gear needed.