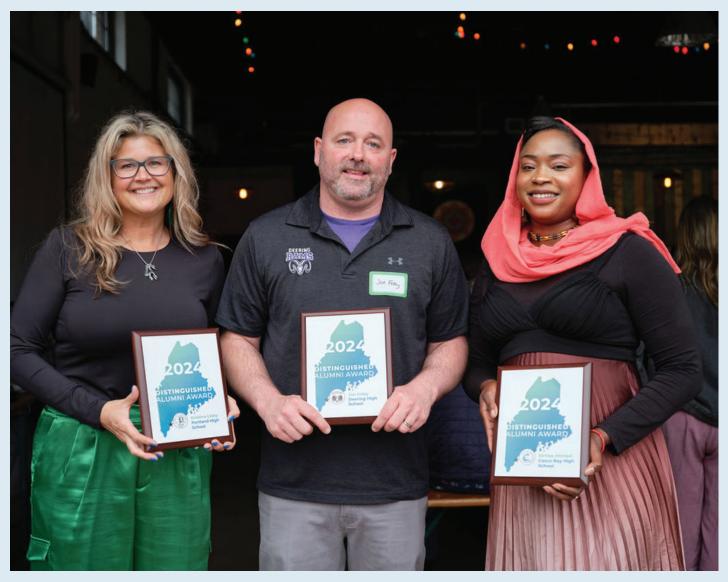

\*Note: PPS, per a Memorandum Of Understanding, contributes the Executive Director's salary and benefits. FPPS raises funds and pays for all other staff salaries and benefits.

Kristina Libby (PHS class of 1991), Joe Foley (DHS class of 1997), and Ekhlas Ahmed (CBHS class of 2009)

# THE FIRST ANNUAL DISTINGUISHED ALUMNI AWARDS

2024 was the inaugural year of the FPPS Distinguished Alumni Awards. At our annual Spring for Teachers event, we celebrated the first recipients—Kristina Libby (PHS class of 1991), Joe Foley (DHS class of 1997), and Ekhlas Ahmed (CBHS class of 2009). They made us laugh, cry, and cheer when they shared their experiences in the Portland Public Schools and spoke about the teachers and coaches who impacted their lives.